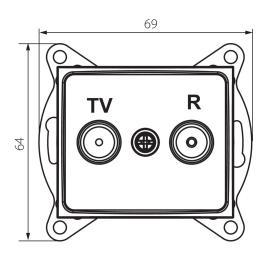

## 5905339248633

Colour: silver Place of assembly: Recessed mount in the wall Width [mm]: 69 Height [mm]: 64 Diameter of an installation box: 60 Number of sockets: 2