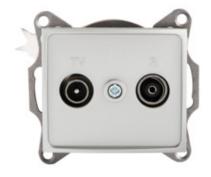

# Radio/TV loop-through wall socket

## 5905339248633

Colour: silver Place of assembly: Recessed mount in the wall Width [mm]: 69 Height [mm]: 64 Diameter of an installation box: 60 Number of sockets: 2

#### **TECHNICAL DATA:**

Material: PC Socket type: RTV pass-through Plastic: PC IP class: 20