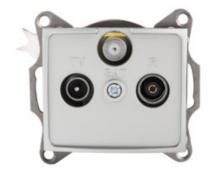

## Radio/TV/SAT loop-through wall socket

### 5905339248657

Colour: silver Place of assembly: Recessed mount in the wall Width [mm]: 69 Height [mm]: 64 Diameter of an installation box: 60 Number of sockets: 3

#### **TECHNICAL DATA:**

Material: PC Socket type: RTV-Sat pass-through Plastic: PC IP class: 20