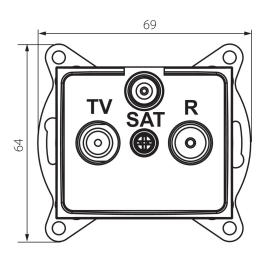

### 5905339248657

Colour: silver Place of assembly: Recessed mount in the wall Width [mm]: 69 Height [mm]: 64 Diameter of an installation box: 60 Number of sockets: 3

#### **TECHNICAL DATA:**

Material: PC Socket type: RTV-Sat pass-through Plastic: PC IP class: 20