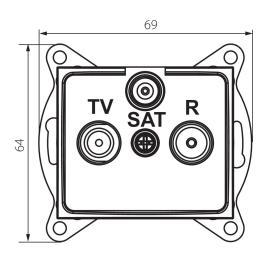

#### **GENERAL DATA:**

Colour: silver

Place of assembly: Recessed mount in the wall

Width [mm]: 69 Height [mm]: 64

Diameter of an installation box: 60

Number of sockets: 3

# TECHNICAL DATA:

Material: PC

Socket type: RTV-Sat terminal

Plastic: PC IP class: 20