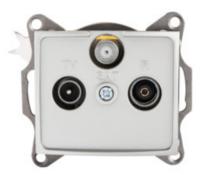

## Radio/TV/SAT terminal wall socket

#### **GENERAL DATA:**

Colour: silver

Place of assembly: Recessed mount in the wall

Width [mm]: 69 Height [mm]: 64

Diameter of an installation box: 60

Number of sockets: 3

# TECHNICAL DATA:

Material: PC

Socket type: RTV-Sat terminal

Plastic: PC IP class: 20