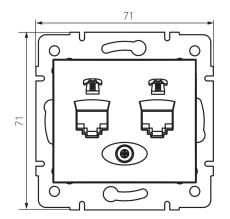

## 5905339248701

Colour: silver Place of assembly: Recessed mount in the wall Width [mm]: 71 Height [mm]: 71 Diameter of an installation box: 60 Number of sockets: 2

## **TECHNICAL DATA:**

Material: PC Socket type: dual independent telephone 2x RJ11 Plastic: PC IP class: 20