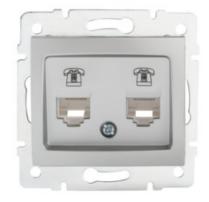

## 24870 DOMO 01-1380-043 sr

Double Numeric Telephone Socket Outlet (2pcs RJ11)

## 5905339248701

Colour: silver Place of assembly: Recessed mount in the wall Width [mm]: 71 Height [mm]: 71 Diameter of an installation box: 60 Number of sockets: 2

## **TECHNICAL DATA:**

Material: PC Socket type: dual independent telephone 2x RJ11 Plastic: PC IP class: 20