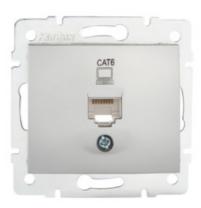

# **24872** DOMO 01-1400-043 sr

Single computer socket (RJ45Cat 6 Jack)

#### **GENERAL DATA:**

Colour: silver

Place of assembly: Recessed mount in the wall

Width [mm]: 71 Height [mm]: 71

Diameter of an installation box: 60

Number of sockets: 1

## TECHNICAL DATA:

Material: PC

Socket type: single computer RJ45 Cat. 6

Plastic: PC IP class: 20