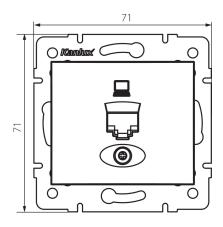

#### **GENERAL DATA:**

Colour: silver

Place of assembly: Recessed mount in the wall

Width [mm]: 71 Height [mm]: 71

Diameter of an installation box: 60

Number of sockets: 1