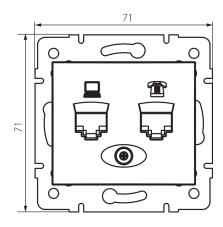

#### **GENERAL DATA:**

Colour: silver

Place of assembly: Recessed mount in the wall

Width [mm]: 71 Height [mm]: 71

Diameter of an installation box: 60

Number of sockets: 2

## TECHNICAL DATA:

Material: PC

Socket type: computer-telephone RJ45 Cat. 5e; RJ11

Plastic: PC IP class: 20