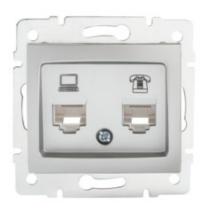

# **24875** DOMO 01-1430-043 sr

Computer and telephone socket (RJ45 Cat 5e+RJ11)

#### **GENERAL DATA:**

Colour: silver

Place of assembly: Recessed mount in the wall

Width [mm]: 71 Height [mm]: 71

Diameter of an installation box: 60

Number of sockets: 2

## TECHNICAL DATA:

Material: PC

Socket type: computer-telephone RJ45 Cat. 5e; RJ11

Plastic: PC IP class: 20