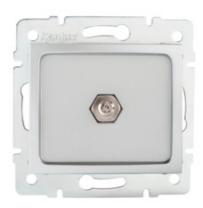

# Equipotential socket

#### **GENERAL DATA:**

Colour: silver

Place of assembly: Recessed mount in the wall

Width [mm]: 71 Height [mm]: 71

Diameter of an installation box: 60

Number of sockets: 1