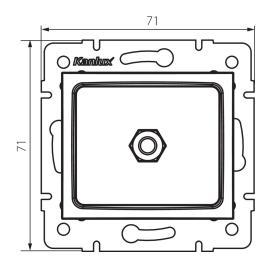

#### **GENERAL DATA:**

Colour: silver

Place of assembly: Recessed mount in the wall

Width [mm]: 71 Height [mm]: 71

Diameter of an installation box: 60

Number of sockets: 1