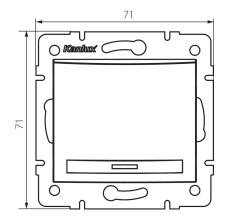

### 5905339248886

Colour: graphite Place of assembly: Recessed mount in the wall Highlighting: Not applicable Width [mm]: 71 Height [mm]: 71 Diameter of an installation box: 60 Installation depth: 25