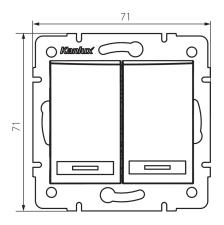

#### GENERAL DATA:

Colour: graphite

Place of assembly: Recessed mount in the wall

Highlighting: Not applicable

Width [mm]: 71 Height [mm]: 71

**Diameter of an installation box**: 60

**Installation depth**: 25