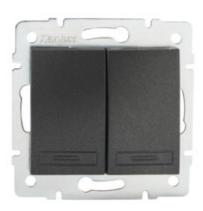

## 24892 DOMO 01-1022-241 gr

### **Double Control Switch**

# **24892** DOMO 01-1022-241 gr

**Double Control Switch** 