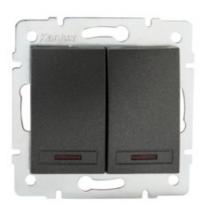

## 24893 DOMO 01-1023-241 gr

#### **Double Control Switch Iluminated**

# **24893** DOMO 01-1023-241 gr

**Double Control Switch Iluminated** 