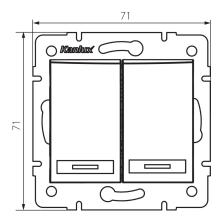

#### **GENERAL DATA:**

Colour: graphite

Place of assembly: Recessed mount in the wall

Highlighting: yes Width [mm]: 71 Height [mm]: 71

**Diameter of an installation box**: 60

**Installation depth**: 25