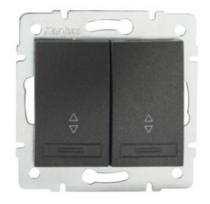

## 24896 DOMO 01-1060-241 gr

## Double staircase switch

### 5905339248961

Colour: graphite Place of assembly: Recessed mount in the wall Highlighting: Not applicable Width [mm]: 71 Height [mm]: 71 Diameter of an installation box: 60 Installation depth: 25