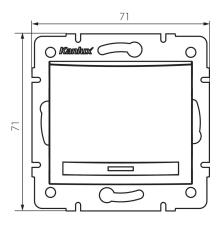

### GENERAL DATA:

Colour: graphite

Place of assembly: Recessed mount in the wall

Highlighting: Not applicable

Width [mm]: 71 Height [mm]: 71

**Diameter of an installation box**: 60

**Installation depth**: 25