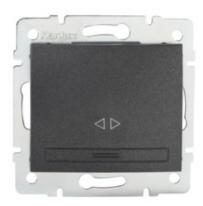

# 24897 DOMO 01-1070-241 gr

Cross connector

5905339248978

### GENERAL DATA:

Colour: graphite

Place of assembly: Recessed mount in the wall

Highlighting: Not applicable

Width [mm]: 71 Height [mm]: 71

**Diameter of an installation box**: 60

**Installation depth**: 25

## TECHNICAL DATA:

Rated voltage [V]: 250 AC

Material: PC

Material of contacts: CuSn94 Terminal type: Quick-fit coupling

Plastic: PC

Number of levers: 1 Rated current [AX]: 10

IP class: 20