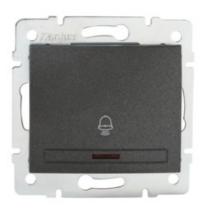

## **24898** DOMO 01-1080-241 gr

Bell push switch with LED

#### **GENERAL DATA:**

Colour: graphite

Place of assembly: Recessed mount in the wall

Highlighting: yes Width [mm]: 71 Height [mm]: 71

**Diameter of an installation box**: 60

**Installation depth**: 25