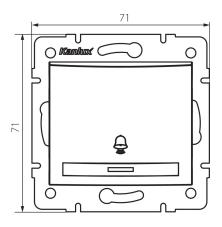

#### **GENERAL DATA:**

Colour: graphite

Place of assembly: Recessed mount in the wall

Highlighting: yes Width [mm]: 71 Height [mm]: 71

**Diameter of an installation box**: 60

**Installation depth**: 25