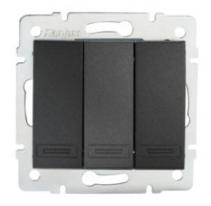

## 24899 DOMO 01-1090-241 gr

### Triple switch

### 5905339248992

Colour: graphite Place of assembly: Recessed mount in the wall Highlighting: Not applicable Width [mm]: 71 Height [mm]: 71 Diameter of an installation box: 60 Installation depth: 25