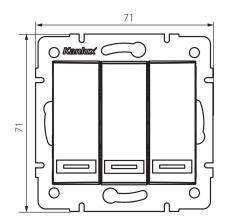

### 5905339248992

Colour: graphite Place of assembly: Recessed mount in the wall Highlighting: Not applicable Width [mm]: 71 Height [mm]: 71 Diameter of an installation box: 60 Installation depth: 25