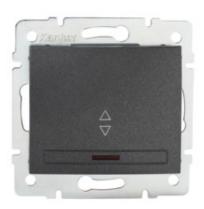

## **24904** DOMO 01-1140-241 gr

Staircase LED switch

5905339249043

### **GENERAL DATA:**

Colour: graphite

Place of assembly: Recessed mount in the wall

Highlighting: yes Width [mm]: 71 Height [mm]: 71

**Diameter of an installation box**: 60

**Installation depth**: 25

#### TECHNICAL DATA:

Rated voltage [V]: 250 AC

Material: PC

Material of contacts: CuSn94 Terminal type: Quick-fit coupling

Plastic: PC

Number of levers: 1 Rated current [AX]: 10

IP class: 20

# **24904** DOMO 01-1140-241 gr

Staircase LED switch

We reserve the right to make technical changes. The data contained in this material are not legally binding. Photometry: the results obtained from testing were from a specific sample.