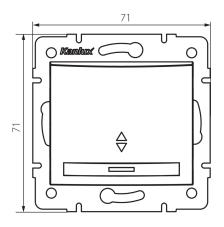

### **GENERAL DATA:**

Colour: graphite

Place of assembly: Recessed mount in the wall

Highlighting: yes Width [mm]: 71 Height [mm]: 71

**Diameter of an installation box**: 60

**Installation depth**: 25