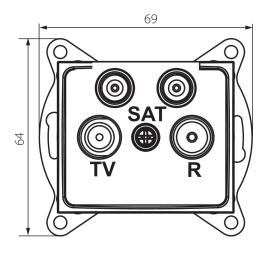

#### **GENERAL DATA:**

Colour: graphite

Place of assembly: Recessed mount in the wall

Width [mm]: 69 Height [mm]: 64

Diameter of an installation box: 60

Number of sockets: 4

## TECHNICAL DATA:

Material: PC

Socket type: TV - 2xSat terminal

Plastic: PC IP class: 20