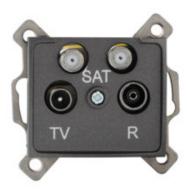

# **24927** DOMO 01-1590-041 gr

Double Satellite Socket (SAT-SAT-TV-R) End of Line

#### **GENERAL DATA:**

Colour: graphite

Place of assembly: Recessed mount in the wall

Width [mm]: 69 Height [mm]: 64

Diameter of an installation box: 60

Number of sockets: 4

## TECHNICAL DATA:

Material: PC

Socket type: TV - 2xSat terminal

Plastic: PC IP class: 20