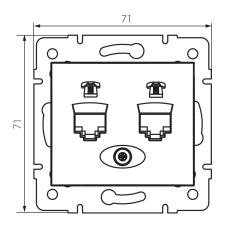

#### **GENERAL DATA:**

Colour: graphite

Place of assembly: Recessed mount in the wall

Width [mm]: 71 Height [mm]: 71

Diameter of an installation box: 60

Number of sockets: 2

## TECHNICAL DATA:

Material: PC

Socket type: dual independent telephone 2x RJ11

Plastic: PC IP class: 20