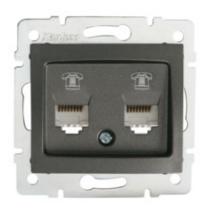

# 24929 DOMO 01-1380-041 gr

Double Numeric Telephone Socket Outlet (2pcs RJ11)

#### **GENERAL DATA:**

Colour: graphite

Place of assembly: Recessed mount in the wall

Width [mm]: 71 Height [mm]: 71

Diameter of an installation box: 60

Number of sockets: 2

## TECHNICAL DATA:

Material: PC

Socket type: dual independent telephone 2x RJ11

Plastic: PC IP class: 20