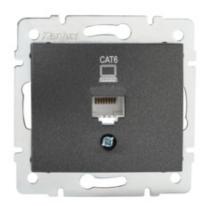

# **24931** DOMO 01-1400-041 gr

Single computer socket (RJ45Cat 6 Jack)

#### **GENERAL DATA:**

Colour: graphite

Place of assembly: Recessed mount in the wall

Width [mm]: 71 Height [mm]: 71

Diameter of an installation box: 60

Number of sockets: 1

## TECHNICAL DATA:

Material: PC

Socket type: single computer RJ45 Cat. 6

Plastic: PC IP class: 20