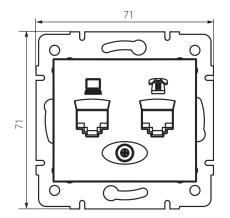

## 5905339249340

Colour: graphite Place of assembly: Recessed mount in the wall Width [mm]: 71 Height [mm]: 71 Diameter of an installation box: 60 Number of sockets: 2

## **TECHNICAL DATA:**

Material: PC Socket type: computer-telephone RJ45 Cat. 5e; RJ11 Plastic: PC IP class: 20