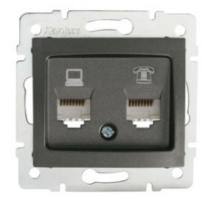

## 24934 DOMO 01-1430-041 gr

Computer and telephone socket (RJ45 Cat 5e+RJ11)

## 5905339249340

Colour: graphite Place of assembly: Recessed mount in the wall Width [mm]: 71 Height [mm]: 71 Diameter of an installation box: 60 Number of sockets: 2

## **TECHNICAL DATA:**

Material: PC Socket type: computer-telephone RJ45 Cat. 5e; RJ11 Plastic: PC IP class: 20