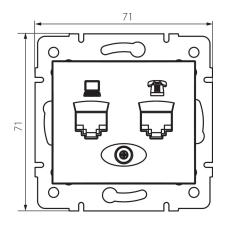

#### **GENERAL DATA:**

Colour: graphite

Place of assembly: Recessed mount in the wall

Width [mm]: 71 Height [mm]: 71

Diameter of an installation box: 60

Number of sockets: 2

## TECHNICAL DATA:

Material: PC

Socket type: computer-telephone RJ45 Cat. 6; RJ11

Plastic: PC IP class: 20