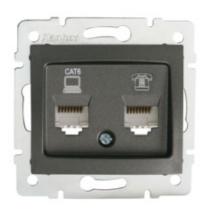

# **24935** DOMO 01-1440-041 gr

Computer and telephone socket (RJ45 Cat 6+RJ11)

#### **GENERAL DATA:**

Colour: graphite

Place of assembly: Recessed mount in the wall

Width [mm]: 71 Height [mm]: 71

Diameter of an installation box: 60

Number of sockets: 2

## TECHNICAL DATA:

Material: PC

Socket type: computer-telephone RJ45 Cat. 6; RJ11

Plastic: PC IP class: 20