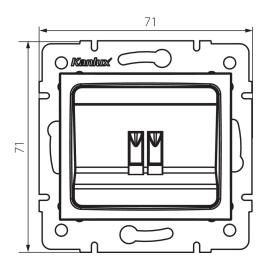

## 5905339249364

Colour: graphite Place of assembly: Recessed mount in the wall Width [mm]: 71 Height [mm]: 71 Diameter of an installation box: 60 Number of sockets: 1