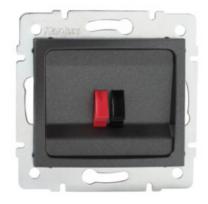

## 24936 DOMO 01-1450-041 gr

Single loudspeaker socket (2 contacts)

## 5905339249364

Colour: graphite Place of assembly: Recessed mount in the wall Width [mm]: 71 Height [mm]: 71 Diameter of an installation box: 60 Number of sockets: 1

## **TECHNICAL DATA:**

Material: PC Socket type: single speaker Plastic: PC IP class: 20