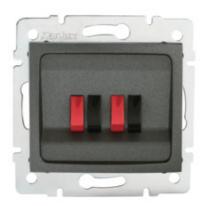

# **24937** DOMO 01-1820-041 gr

Double loudspeaker socket (4 contacts)

#### **GENERAL DATA:**

Colour: graphite

Place of assembly: Recessed mount in the wall

Width [mm]: 71 Height [mm]: 71

Diameter of an installation box: 60

Number of sockets: 2