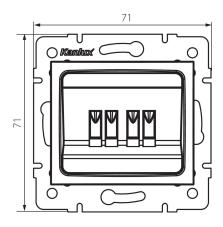

#### **GENERAL DATA:**

Colour: graphite

Place of assembly: Recessed mount in the wall

Width [mm]: 71 Height [mm]: 71

Diameter of an installation box: 60

Number of sockets: 2