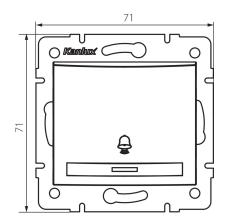

### 5905339249531

Colour: pearl white Place of assembly: Recessed mount in the wall Highlighting: Not applicable Width [mm]: 71 Height [mm]: 71 Diameter of an installation box: 60 Installation depth: 25