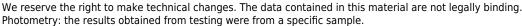

# **24955** DOMO 01-1060-230 pe

#### Double staircase switch

#### **GENERAL DATA:**

Colour: pearl white

Place of assembly: Recessed mount in the wall

Highlighting: Not applicable

Width [mm]: 71 Height [mm]: 71

**Diameter of an installation box**: 60

**Installation depth**: 25