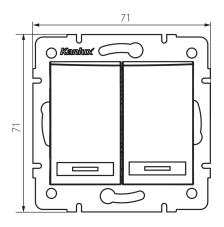

#### **GENERAL DATA:**

Colour: pearl white

Place of assembly: Recessed mount in the wall

Highlighting: Not applicable

Width [mm]: 71 Height [mm]: 71

**Diameter of an installation box**: 60

**Installation depth**: 25