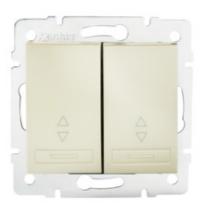

# **24955** DOMO 01-1060-230 pe

#### Double staircase switch

# **24955** DOMO 01-1060-230 pe

Double staircase switch