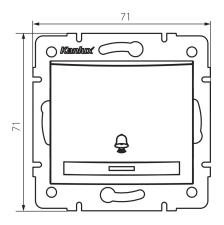

#### **GENERAL DATA:**

Colour: pearl white

Place of assembly: Recessed mount in the wall

Highlighting: yes Width [mm]: 71 Height [mm]: 71

**Diameter of an installation box**: 60

**Installation depth**: 25