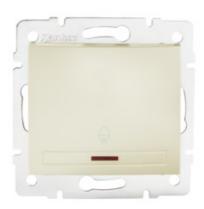

## **24957** DOMO 01-1080-230 pe

Bell push switch with LED

#### **GENERAL DATA:**

Colour: pearl white

Place of assembly: Recessed mount in the wall

Highlighting: yes Width [mm]: 71 Height [mm]: 71

**Diameter of an installation box**: 60

**Installation depth**: 25