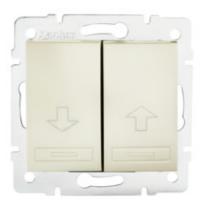

## **24959** DOMO 01-1100-230 pe

Shutter Switch

5905339249593

### GENERAL DATA:

Colour: pearl white

Place of assembly: Recessed mount in the wall

Highlighting: Not applicable

Width [mm]: 71 Height [mm]: 71

**Diameter of an installation box**: 60

**Installation depth**: 25