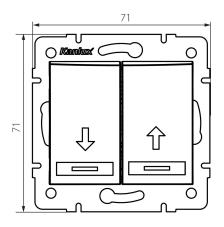

### GENERAL DATA:

Colour: pearl white

Place of assembly: Recessed mount in the wall

Highlighting: Not applicable

Width [mm]: 71 Height [mm]: 71

**Diameter of an installation box**: 60

**Installation depth**: 25