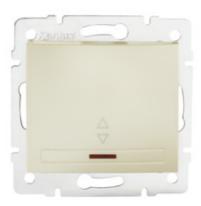

# **24963** DOMO 01-1140-230 pe

Staircase LED switch

5905339249630

### GENERAL DATA:

Colour: pearl white

Place of assembly: Recessed mount in the wall

Highlighting: yes Width [mm]: 71 Height [mm]: 71

**Diameter of an installation box**: 60

**Installation depth**: 25

## TECHNICAL DATA:

Rated voltage [V]: 250 AC

Material: PC

Material of contacts: CuSn94 Terminal type: Quick-fit coupling

Plastic: PC

Number of levers: 1 Rated current [AX]: 10

IP class: 20