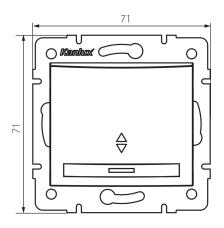

### GENERAL DATA:

Colour: pearl white

Place of assembly: Recessed mount in the wall

Highlighting: yes Width [mm]: 71 Height [mm]: 71

**Diameter of an installation box**: 60

**Installation depth**: 25