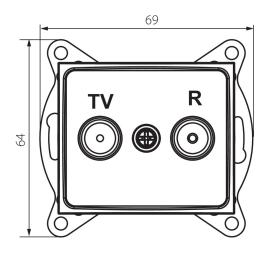

#### **GENERAL DATA:**

Colour: pearl white

Place of assembly: Recessed mount in the wall

Width [mm]: 69 Height [mm]: 64

Diameter of an installation box: 60

Number of sockets: 2