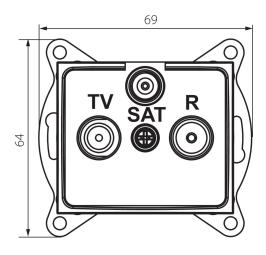

#### **GENERAL DATA:**

Colour: pearl white

Place of assembly: Recessed mount in the wall

Width [mm]: 69 Height [mm]: 64

Diameter of an installation box: 60

Number of sockets: 3