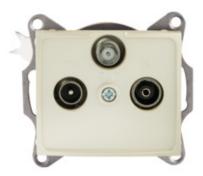

## Radio/TV/SAT terminal wall socket

#### **GENERAL DATA:**

Colour: pearl white

Place of assembly: Recessed mount in the wall

Width [mm]: 69 Height [mm]: 64

Diameter of an installation box: 60

Number of sockets: 3