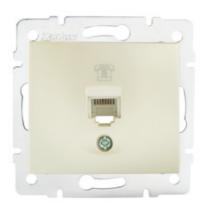

# **24987** DOMO 01-1370-030 pe

Numeric Telephone Socket Outlet (RJ11) -1 Gang

#### **GENERAL DATA:**

Colour: pearl white

Place of assembly: Recessed mount in the wall

**Width [mm]**: 71 Height [mm]: 71

**Diameter of an installation box**: 60

Number of sockets: 1

# TECHNICAL DATA:

**Material**: PC

Socket type: single telephone RJ11

Plastic: PC IP class: 20