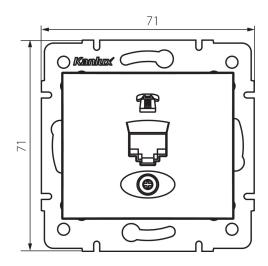

#### **GENERAL DATA:**

Colour: pearl white

Place of assembly: Recessed mount in the wall

**Width [mm]**: 71 Height [mm]: 71

**Diameter of an installation box**: 60

Number of sockets: 1

# TECHNICAL DATA:

**Material**: PC

Socket type: single telephone RJ11

Plastic: PC IP class: 20