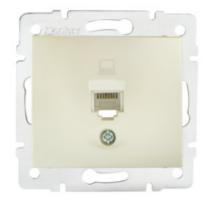

## 24989 DOMO 01-1390-030 pe

Single computer socket (RJ45Cat 5e Jack)

## **TECHNICAL DATA:**

Material: PC Socket type: single computer RJ45 Cat. 5e Plastic: PC IP class: 20