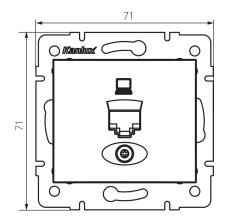

## 5905339249890

Colour: pearl white Place of assembly: Recessed mount in the wall Width [mm]: 71 Height [mm]: 71 Diameter of an installation box: 60 Number of sockets: 1

## **TECHNICAL DATA:**

Material: PC Socket type: single computer RJ45 Cat. 5e Plastic: PC IP class: 20