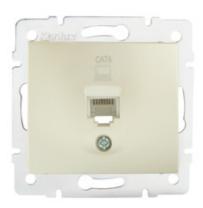

# **24990** DOMO 01-1400-030 pe

Single computer socket (RJ45Cat 6 Jack)

#### **GENERAL DATA:**

Colour: pearl white

Place of assembly: Recessed mount in the wall

Width [mm]: 71 Height [mm]: 71

Diameter of an installation box: 60

Number of sockets: 1

## TECHNICAL DATA:

Material: PC

Socket type: single computer RJ45 Cat. 6

Plastic: PC IP class: 20