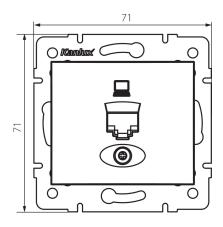

#### **GENERAL DATA:**

Colour: pearl white

Place of assembly: Recessed mount in the wall

Width [mm]: 71 Height [mm]: 71

Diameter of an installation box: 60

Number of sockets: 1