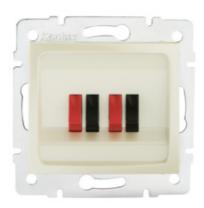

# **24996** DOMO 01-1820-030 pe

Double loudspeaker socket (4 contacts)

#### **GENERAL DATA:**

Colour: pearl white

Place of assembly: Recessed mount in the wall

Width [mm]: 71 Height [mm]: 71

Diameter of an installation box: 60

Number of sockets: 2