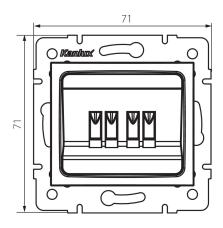

#### **GENERAL DATA:**

Colour: pearl white

Place of assembly: Recessed mount in the wall

Width [mm]: 71 Height [mm]: 71

Diameter of an installation box: 60

Number of sockets: 2