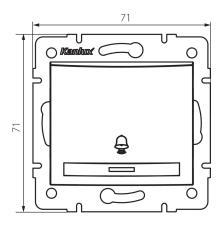

#### **GENERAL DATA:**

Colour: champagne

Place of assembly: Recessed mount in the wall

Highlighting: Not applicable

Width [mm]: 71 Height [mm]: 71

Diameter of an installation box: 60

Installation depth: 25