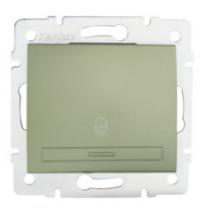

# **25012** DOMO 01-1030-250 sz

Bell push switch

5905339250124

#### **GENERAL DATA:**

Colour: champagne

Place of assembly: Recessed mount in the wall

Highlighting: Not applicable

Width [mm]: 71 Height [mm]: 71

Diameter of an installation box: 60

Installation depth: 25