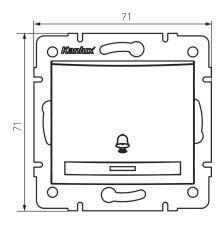

### **GENERAL DATA:**

Colour: champagne

Place of assembly: Recessed mount in the wall

Highlighting: yes Width [mm]: 71 Height [mm]: 71

**Diameter of an installation box**: 60

**Installation depth**: 25