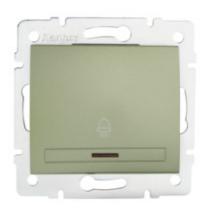

# **25016** DOMO 01-1080-250 sz

Bell push switch with LED

### **GENERAL DATA:**

Colour: champagne

Place of assembly: Recessed mount in the wall

Highlighting: yes Width [mm]: 71 Height [mm]: 71

**Diameter of an installation box**: 60

**Installation depth**: 25

# TECHNICAL DATA:

Rated voltage [V]: 250 AC

Material: PC

Material of contacts: CuSn94 Terminal type: Quick-fit coupling

Plastic: PC

Number of levers: 1 Rated current [AX]: 10

IP class: 20