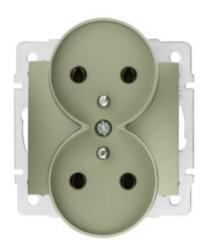

## **25032** DOMO 01-1253-150 sz

Type E double power socket with earthing terminal

#### GENERAL DATA:

Colour: champagne

Place of assembly: Recessed mount in the wall

Width [mm]: 71 Height [mm]: 71

Diameter of an installation box: 60

**Installation depth**: 25 **Number of sockets**: 2

#### TECHNICAL DATA:

Rated voltage [V]: 250 AC Rated current [A]: 16

Class of protection against electric shock: |

Material: PC

Material of contacts: CuSn94

Earthing type: Type E

Terminal type: Screw terminal