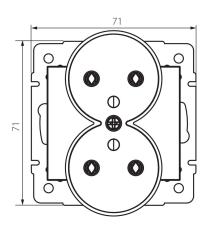

#### GENERAL DATA:

Colour: champagne

Place of assembly: Recessed mount in the wall

Width [mm]: 71 Height [mm]: 71

Diameter of an installation box: 60

**Installation depth**: 25 **Number of sockets**: 2