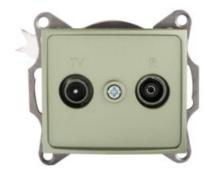

## 25040 DOMO 01-1320-050 sz

Radio/TV loop-through wall socket

## 5905339250407

Colour: champagne Place of assembly: Recessed mount in the wall Width [mm]: 69 Height [mm]: 64 Diameter of an installation box: 60 Number of sockets: 2

## **TECHNICAL DATA:**

Material: PC Socket type: RTV pass-through Plastic: PC IP class: 20