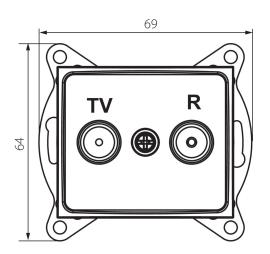

## 5905339250407

Colour: champagne Place of assembly: Recessed mount in the wall Width [mm]: 69 Height [mm]: 64 Diameter of an installation box: 60 Number of sockets: 2