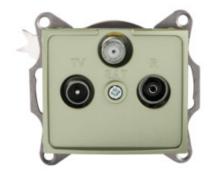

## 25043 DOMO 01-1350-050 sz

Radio/TV/SAT terminal wall socket

## 5905339250438

Colour: champagne Place of assembly: Recessed mount in the wall Width [mm]: 69 Height [mm]: 64 Diameter of an installation box: 60 Number of sockets: 3

## TECHNICAL DATA:

Material: PC Socket type: RTV-Sat terminal Plastic: PC IP class: 20