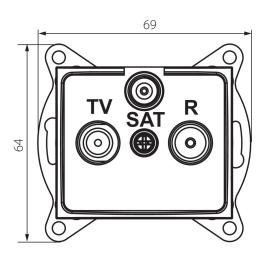

## 5905339250438

Colour: champagne Place of assembly: Recessed mount in the wall Width [mm]: 69 Height [mm]: 64 Diameter of an installation box: 60 Number of sockets: 3