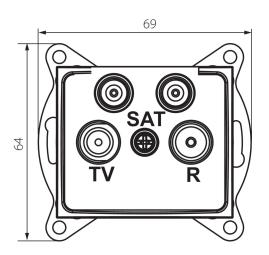

## 5905339250452

Colour: champagne Place of assembly: Recessed mount in the wall Width [mm]: 69 Height [mm]: 64 Diameter of an installation box: 60 Number of sockets: 4

## **TECHNICAL DATA:**

Material: PC Socket type: TV - 2xSat terminal Plastic: PC IP class: 20