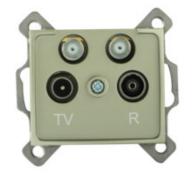

## 25045 DOMO 01-1590-050 sz

Double Satellite Socket (SAT-SAT-TV-R) End of Line

## **TECHNICAL DATA:**

Material: PC Socket type: TV - 2xSat terminal Plastic: PC IP class: 20