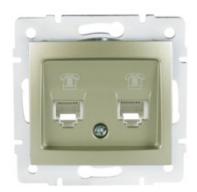

# **25047** DOMO 01-1380-050 sz

Double Numeric Telephone Socket Outlet (2pcs RJ11)

#### **GENERAL DATA:**

Colour: champagne

Place of assembly: Recessed mount in the wall

Width [mm]: 71 Height [mm]: 71

Diameter of an installation box: 60

Number of sockets: 2

# TECHNICAL DATA:

Material: PC

Socket type: dual independent telephone 2x RJ11

Plastic: PC IP class: 20