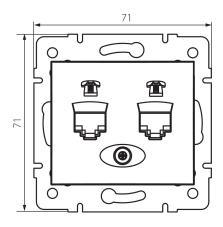

#### **GENERAL DATA:**

Colour: champagne

Place of assembly: Recessed mount in the wall

Width [mm]: 71 Height [mm]: 71

Diameter of an installation box: 60

Number of sockets: 2

# TECHNICAL DATA:

Material: PC

Socket type: dual independent telephone 2x RJ11

Plastic: PC IP class: 20