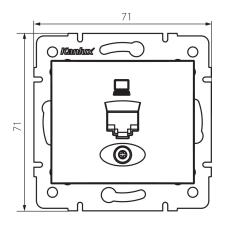

#### **GENERAL DATA:**

Colour: champagne

Place of assembly: Recessed mount in the wall

Width [mm]: 71 Height [mm]: 71

Diameter of an installation box: 60

Number of sockets: 1