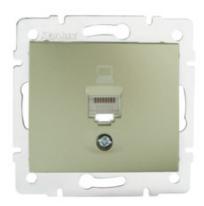

# **25048** DOMO 01-1390-050 sz

Single computer socket (RJ45Cat 5e Jack)

#### **GENERAL DATA:**

Colour: champagne

Place of assembly: Recessed mount in the wall

Width [mm]: 71 Height [mm]: 71

Diameter of an installation box: 60

Number of sockets: 1

## TECHNICAL DATA:

Material: PC

Socket type: single computer RJ45 Cat. 5e

Plastic: PC IP class: 20