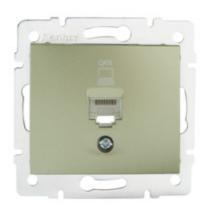

# **25049** DOMO 01-1400-050 sz

Single computer socket (RJ45Cat 6 Jack)

#### **GENERAL DATA:**

Colour: champagne

Place of assembly: Recessed mount in the wall

Width [mm]: 71 Height [mm]: 71

Diameter of an installation box: 60

Number of sockets: 1

## TECHNICAL DATA:

Material: PC

Socket type: single computer RJ45 Cat. 6

Plastic: PC IP class: 20