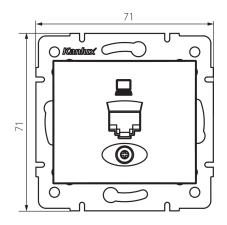

#### **GENERAL DATA:**

Colour: champagne

Place of assembly: Recessed mount in the wall

Width [mm]: 71 Height [mm]: 71

Diameter of an installation box: 60

Number of sockets: 1

## TECHNICAL DATA:

Material: PC

Socket type: single computer RJ45 Cat. 6

Plastic: PC IP class: 20