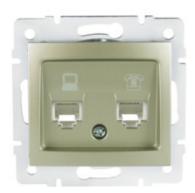

# **25052** DOMO 01-1430-050 sz

Computer and telephone socket (RJ45 Cat 5e+RJ11)

#### **GENERAL DATA:**

Colour: champagne

Place of assembly: Recessed mount in the wall

Width [mm]: 71 Height [mm]: 71

Diameter of an installation box: 60

Number of sockets: 2

## TECHNICAL DATA:

Material: PC

Socket type: computer-telephone RJ45 Cat. 5e; RJ11

Plastic: PC IP class: 20