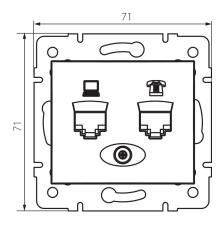

#### **GENERAL DATA:**

Colour: champagne

Place of assembly: Recessed mount in the wall

Width [mm]: 71 Height [mm]: 71

Diameter of an installation box: 60

Number of sockets: 2

## TECHNICAL DATA:

Material: PC

Socket type: computer-telephone RJ45 Cat. 5e; RJ11

Plastic: PC IP class: 20