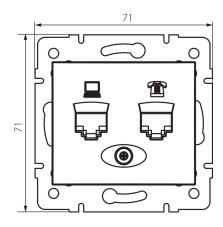

#### **GENERAL DATA:**

Colour: champagne

Place of assembly: Recessed mount in the wall

Width [mm]: 71 Height [mm]: 71

Diameter of an installation box: 60

Number of sockets: 2

## TECHNICAL DATA:

Material: PC

Socket type: computer-telephone RJ45 Cat. 6; RJ11

Plastic: PC IP class: 20