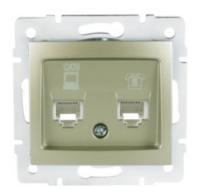

# **25053** DOMO 01-1440-050 sz

Computer and telephone socket (RJ45 Cat 6+RJ11)

#### **GENERAL DATA:**

Colour: champagne

Place of assembly: Recessed mount in the wall

Width [mm]: 71 Height [mm]: 71

Diameter of an installation box: 60

Number of sockets: 2

## TECHNICAL DATA:

Material: PC

Socket type: computer-telephone RJ45 Cat. 6; RJ11

Plastic: PC IP class: 20