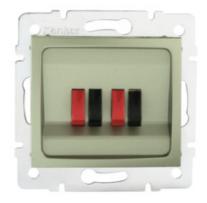

## 25055 DOMO 01-1820-050 sz

Double loudspeaker socket (4 contacts)

## 5905339250551

Colour: champagne Place of assembly: Recessed mount in the wall Width [mm]: 71 Height [mm]: 71 Diameter of an installation box: 60 Number of sockets: 2