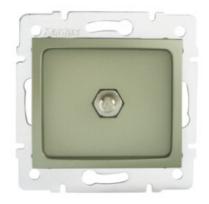

## Equipotential socket

## 5905339250568

Colour: champagne Place of assembly: Recessed mount in the wall Width [mm]: 71 Height [mm]: 71 Diameter of an installation box: 60 Number of sockets: 1