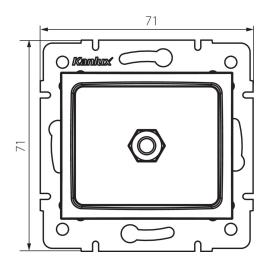

## 5905339250568

Colour: champagne Place of assembly: Recessed mount in the wall Width [mm]: 71 Height [mm]: 71 Diameter of an installation box: 60 Number of sockets: 1