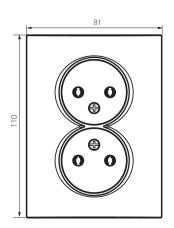

## **GENERAL DATA:**

Colour: silver

Place of assembly: Recessed mount in the wall

Width [mm]: 81 Height [mm]: 110

**Diameter of an installation box**: 68

**Installation depth**: 25 **Number of sockets**: 2