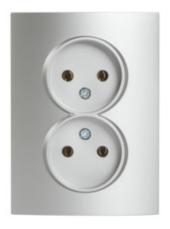

# **25214** LOGI 02-1280-143 sr

Double Socket Outlet 16A - 250V~e-Without Earth

## 5905339252142

Double non-grounded complete socket outlet. No additional frame is required.

## **GENERAL DATA:**

Colour: silver

Place of assembly: Recessed mount in the wall

Width [mm]: 81 Height [mm]: 110

**Diameter of an installation box**: 68

**Installation depth**: 25 **Number of sockets**: 2