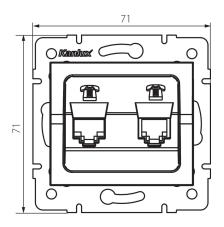

### **GENERAL DATA:**

Colour: graphite

Place of assembly: Recessed mount in the wall

Width [mm]: 71 Height [mm]: 71

**Diameter of an installation box**: 60

Number of sockets: 2

## TECHNICAL DATA:

Socket type: dual independent telephone 2xRJ11

Plastic: ABS