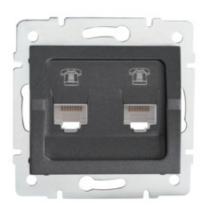

# 25284 LOGI 02-1380-041 gr

Double Numeric Telephone Socket Outlet (2pcs RJ11)

### **GENERAL DATA:**

Colour: graphite

Place of assembly: Recessed mount in the wall

Width [mm]: 71 Height [mm]: 71

**Diameter of an installation box**: 60

Number of sockets: 2

## TECHNICAL DATA:

Socket type: dual independent telephone 2xRJ11

Plastic: ABS