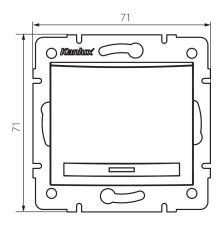

### GENERAL DATA:

Colour: champagne

Place of assembly: Recessed mount in the wall

Highlighting: Not applicable

Width [mm]: 71 Height [mm]: 71

Diameter of an installation box: 60

Installation depth: 25