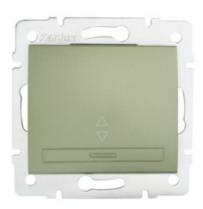

# **25368** DOMO 01-1050-250 sz

Staircase switch

5905339253682

### GENERAL DATA:

Colour: champagne

Place of assembly: Recessed mount in the wall

Highlighting: Not applicable

Width [mm]: 71 Height [mm]: 71

Diameter of an installation box: 60

Installation depth: 25