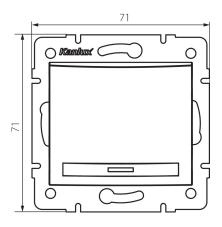

### GENERAL DATA:

Colour: champagne

Place of assembly: Recessed mount in the wall

Highlighting: Not applicable

Width [mm]: 71 Height [mm]: 71

Diameter of an installation box: 60

Installation depth: 25