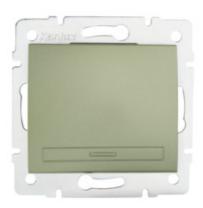

# **25370** DOMO 01-1070-250 sz

Cross connector

### GENERAL DATA:

Colour: champagne

Place of assembly: Recessed mount in the wall

Highlighting: Not applicable

Width [mm]: 71 Height [mm]: 71

Diameter of an installation box: 60

Installation depth: 25

# TECHNICAL DATA:

Rated voltage [V]: 250 AC

Material: PC

Material of contacts: CuSn94 Terminal type: Quick-fit coupling

Plastic: PC

Number of levers: 1 Rated current [AX]: 10

IP class: 20